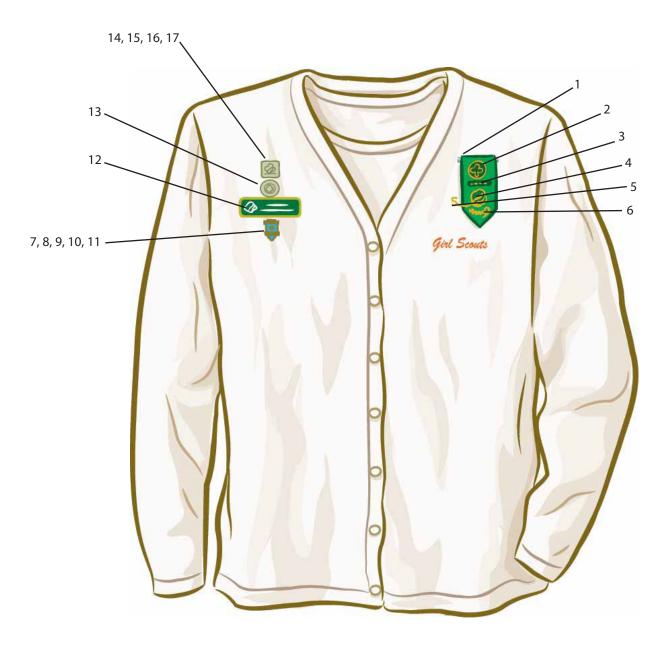

## Girl Scout Adult Womens

- 1. Adult Insignia Tab
- 2. World Trefoil Pin
- 3. Adult Position Pin
- 4. Girl Scout Pin (contemporary or traditional)12. Personalized ID Pin
- 5. Membership Numeral Guard
- 6. Campus Girl Scout Guard
- 7. Girl Scout Gold Award
- 8. Bridge to Adult Girl Scouts Award

- 9. Years of Service Pin
- 10. Outstanding Volunteer Award Pin
- 11. Outstanding Leader Award Pin
- - 13. Lifetime Membership Pin
  - 14. Appreciation Pin
  - 15. Thanks Badge
  - 16. Thanks Badge II
  - 17. Honor Pin

Note: If an adult has received more than one special recognition (e.g., Appreciation pin), the last one received is generally the one worn on the uniform.