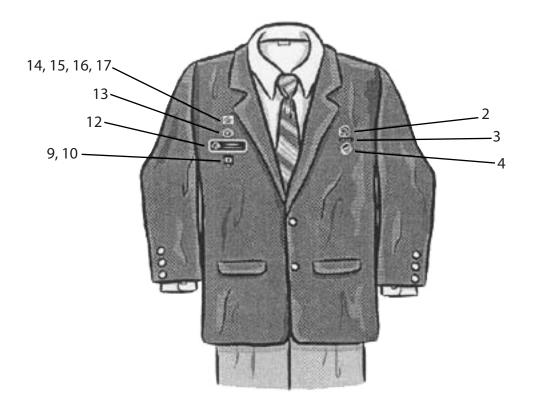

## Girl Scout Adult Mens

- 2. World Trefoil Pin
- 3. Adult Position Pin
- 4. Girl Scout Pin (contemporary or traditional)
- 9. Years of Service Pin
- 10. Outstanding Volunteer Award Pin

- 12. Personalized ID Pin
- 13. Lifetime Membership Pin
- 14. Appreciation Pin
- 15. Thanks Badge
- 16. Thanks Badge II
- 17. Honor Pin